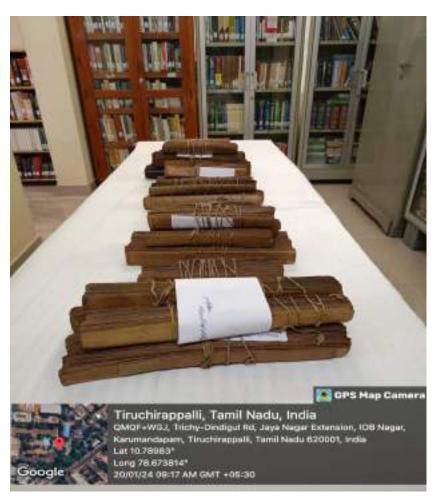

# RESOURCE CENTRE (Library) National College (Autonomous)

#### Tiruchirappalli-620001







#### LAYOUT OF THE RESOURCE CENTRE



### **GEMS**

(Gate Entry Monitoring System)



# Library Notice Board





## Librarian Cabin





## REFERNCE SECTION



## **JOURNALS**



# **Ph.D.Thesis**



## **COMPETITIVE EXAM SECTION**



# Palm Leaf Manuscript





## **CIRCULATION SECTION**



## **READING HALL**



## **MAGAZINES**



# STACK-I TAMIL, ENGLISH, SANSKRIT





#### STACK-II

#### PHYSICS, COMMERCE, MANAGEMENT, HINDI





# STACK-III ECONOMICS, HISTORY, PHILOSOPHY





#### **STACK-IV**

#### BOTANY, BIOTECHNOLOGY, CHEMISTRY, COMPUTER SCIENCE, MATHEMATICS, GEOLOGY, ZOOLOGY





#### **STACK-V**

#### RARE BOOKS, JOURNAL-BACK VOLUMES, M.Phil THESIS





# **AUDIO-VISUAL THEATRE**





#### **DIGITAL LIBRARY**





# NVDA (Non Visual Desktop Access)



### Rare Books Scanning Section



#### ONLINE PUBLIC ACCESS CATALOG



# A/C. CONFERENCE HALL





#### NCT: NEW ARRIVALS/CURRENT CONTENT



## **DIGITAL NOTICS BOARD**



# LIFT