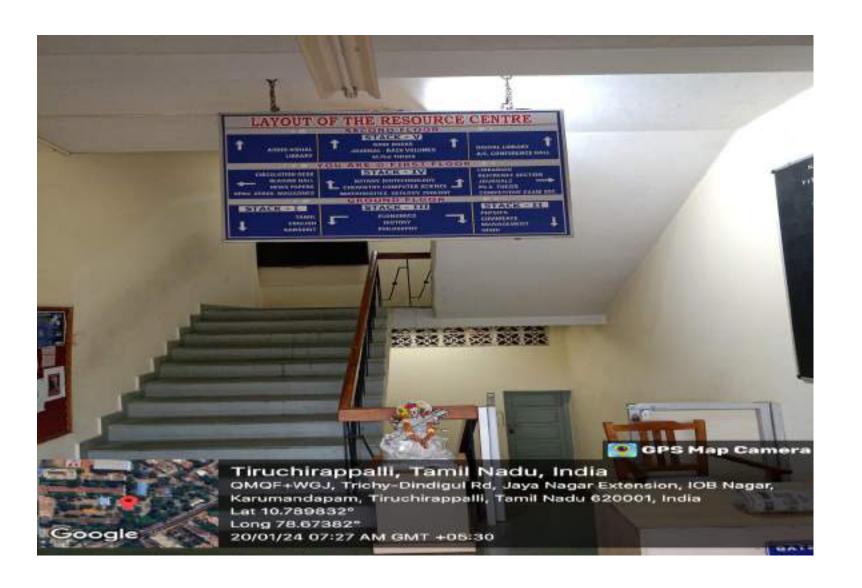

#### LAYOUT OF THE RESOURCE CENTRE

# STACK-I TAMIL, ENGLISH, SANSKRIT

#### STACK-II

#### PHYSICS, COMMERCE, MANAGEMENT, HINDI

# STACK-III ECONOMICS, HISTORY, PHILOSOPHY

#### **STACK-IV**

#### BOTANY, BIOTECHNOLOGY, CHEMISTRY, COMPUTER SCIENCE, MATHEMATICS, GEOLOGY, ZOOLOGY

#### **STACK-V**

#### RARE BOOKS, JOURNAL-BACK VOLUMES, M.Phil THESIS

# **AUDIO-VISUAL THEATRE**

#### **DIGITAL LIBRARY**