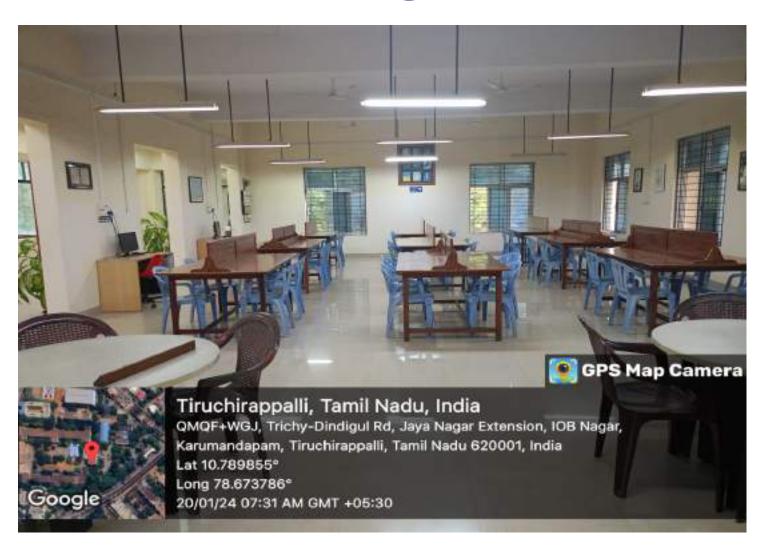

# RESOURCE CENTRE (Library) National College (Autonomous)

#### Tiruchirappalli-620001







#### LAYOUT OF THE RESOURCE CENTRE



### **GEMS**

(Gate Entry Monitoring System)



# Library Notice Board





## Librarian Cabin





## REFERNCE SECTION



## **JOURNALS**



# **Ph.D.Thesis**



## **COMPETITIVE EXAM SECTION**



# Palm Leaf Manuscript





## **CIRCULATION SECTION**



## **READING HALL**



## **MAGAZINES**



# STACK-I TAMIL, ENGLISH, SANSKRIT





#### STACK-II

#### PHYSICS, COMMERCE, MANAGEMENT, HINDI





# STACK-III ECONOMICS, HISTORY, PHILOSOPHY





#### **STACK-IV**

#### BOTANY, BIOTECHNOLOGY, CHEMISTRY, COMPUTER SCIENCE, MATHEMATICS, GEOLOGY, ZOOLOGY





#### **STACK-V**

#### RARE BOOKS, JOURNAL-BACK VOLUMES, M.Phil THESIS





# **AUDIO-VISUAL THEATRE**





#### **DIGITAL LIBRARY**





# NVDA (Non Visual Desktop Access)



### Rare Books Scanning Section



#### ONLINE PUBLIC ACCESS CATALOG



# A/C. CONFERENCE HALL





#### NCT: NEW ARRIVALS/CURRENT CONTENT



## **DIGITAL NOTICS BOARD**



# LIFT