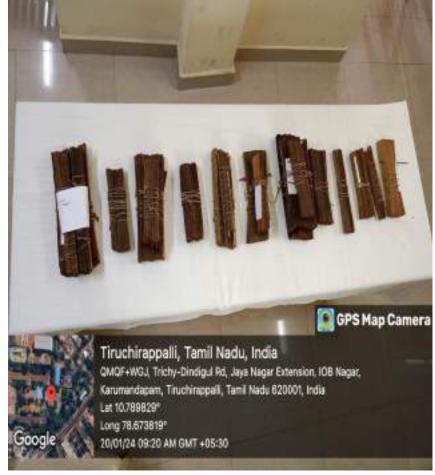

# RESOURCE CENTRE (Library) National College (Autonomous)

#### Tiruchirappalli-620001







#### LAYOUT OF THE RESOURCE CENTRE



### **GEMS**

(Gate Entry Monitoring System)



# Library Notice Board





## Librarian Cabin





## REFERNCE SECTION



## **JOURNALS**



# **Ph.D.Thesis**



## **COMPETITIVE EXAM SECTION**



# Palm Leaf Manuscript





## **CIRCULATION SECTION**



## **READING HALL**



## **MAGAZINES**



# STACK-I TAMIL, ENGLISH, SANSKRIT





#### STACK-II

#### PHYSICS, COMMERCE, MANAGEMENT, HINDI





# STACK-III ECONOMICS, HISTORY, PHILOSOPHY





#### **STACK-IV**

#### BOTANY, BIOTECHNOLOGY, CHEMISTRY, COMPUTER SCIENCE, MATHEMATICS, GEOLOGY, ZOOLOGY





#### **STACK-V**

#### RARE BOOKS, JOURNAL-BACK VOLUMES, M.Phil THESIS





# **AUDIO-VISUAL THEATRE**





#### **DIGITAL LIBRARY**





# NVDA (Non Visual Desktop Access)



### Rare Books Scanning Section



#### ONLINE PUBLIC ACCESS CATALOG



# A/C. CONFERENCE HALL





#### NCT: NEW ARRIVALS/CURRENT CONTENT



## **DIGITAL NOTICS BOARD**



# LIFT