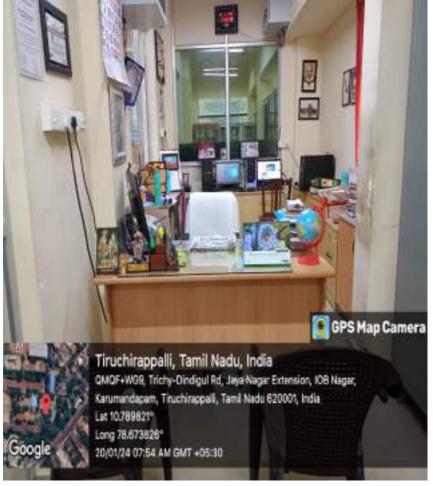

# RESOURCE CENTRE (Library) National College (Autonomous)

#### Tiruchirappalli-620001







#### LAYOUT OF THE RESOURCE CENTRE



### **GEMS**

(Gate Entry Monitoring System)



# Library Notice Board





## Librarian Cabin





## REFERNCE SECTION



## **JOURNALS**



# **Ph.D.Thesis**



## **COMPETITIVE EXAM SECTION**



# Palm Leaf Manuscript





## **CIRCULATION SECTION**



## **READING HALL**



## **MAGAZINES**



# STACK-I TAMIL, ENGLISH, SANSKRIT





#### STACK-II

#### PHYSICS, COMMERCE, MANAGEMENT, HINDI





# STACK-III ECONOMICS, HISTORY, PHILOSOPHY





#### **STACK-IV**

#### BOTANY, BIOTECHNOLOGY, CHEMISTRY, COMPUTER SCIENCE, MATHEMATICS, GEOLOGY, ZOOLOGY





#### **STACK-V**

#### RARE BOOKS, JOURNAL-BACK VOLUMES, M.Phil THESIS





# **AUDIO-VISUAL THEATRE**





#### **DIGITAL LIBRARY**





# NVDA (Non Visual Desktop Access)



### Rare Books Scanning Section



#### ONLINE PUBLIC ACCESS CATALOG



# A/C. CONFERENCE HALL





#### NCT: NEW ARRIVALS/CURRENT CONTENT



## **DIGITAL NOTICS