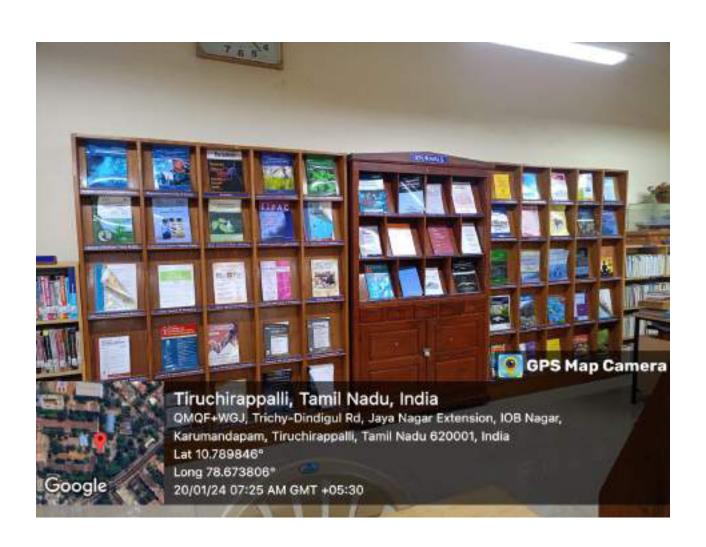

# RESOURCE CENTRE (Library) National College (Autonomous)

#### Tiruchirappalli-620001







#### LAYOUT OF THE RESOURCE CENTRE



### **GEMS**

(Gate Entry Monitoring System)



# Library Notice Board





## Librarian Cabin





## REFERNCE SECTION



## **JOURNALS**



# **Ph.D.Thesis**



## **COMPETITIVE EXAM SECTION**



# Palm Leaf Manuscript





## **CIRCULATION SECTION**



## **READING HALL**



## **MAGAZINES**



# STACK-I TAMIL, ENGLISH, SANSKRIT





#### STACK-II

#### PHYSICS, COMMERCE, MANAGEMENT, HINDI





# STACK-III ECONOMICS, HISTORY, PHILOSOPHY





#### **STACK-IV**

#### BOTANY, BIOTECHNOLOGY, CHEMISTRY, COMPUTER SCIENCE, MATHEMATICS, GEOLOGY, ZOOLOGY





#### **STACK-V**

#### RARE BOOKS, JOURNAL-BACK VOLUMES, M.Phil THESIS





# **AUDIO-VISUAL THEATRE**





#### **DIGITAL LIBRARY**





# NVDA (Non Visual Desktop Access)



### Rare Books Scanning Section



#### ONLINE PUBLIC ACCESS CATALOG



# A/C. CONFERENCE HALL





#### NCT: NEW ARRIVALS/CURRENT CONTENT



## **DIGITAL NOTICS BOARD**



# LIFT