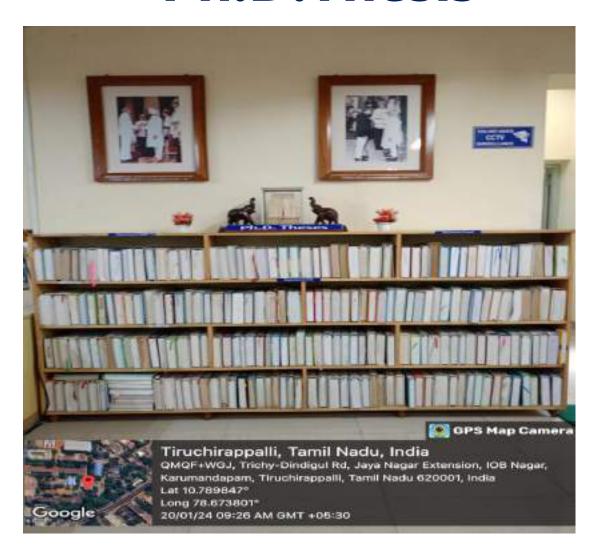

# RESOURCE CENTRE (Library) National College (Autonomous)

#### Tiruchirappalli-620001







#### LAYOUT OF THE RESOURCE CENTRE



### **GEMS**

(Gate Entry Monitoring System)



# Library Notice Board





## Librarian Cabin





## REFERNCE SECTION



## **JOURNALS**



# **Ph.D.Thesis**



## **COMPETITIVE EXAM SECTION**



# Palm Leaf Manuscript





## **CIRCULATION SECTION**



## **READING HALL**



## **MAGAZINES**



# STACK-I TAMIL, ENGLISH, SANSKRIT





#### STACK-II

#### PHYSICS, COMMERCE, MANAGEMENT, HINDI





# STACK-III ECONOMICS, HISTORY, PHILOSOPHY





#### **STACK-IV**

#### BOTANY, BIOTECHNOLOGY, CHEMISTRY, COMPUTER SCIENCE, MATHEMATICS, GEOLOGY, ZOOLOGY





#### **STACK-V**

#### RARE BOOKS, JOURNAL-BACK VOLUMES, M.Phil THESIS





# **AUDIO-VISUAL THEATRE**





#### **DIGITAL LIBRARY**





# NVDA (Non Visual Desktop Access)



### Rare Books Scanning Section



#### ONLINE PUBLIC ACCESS CATALOG



# A/C. CONFERENCE HALL





#### NCT: NEW ARRIVALS/CURRENT CONTENT



## **DIGITAL NOTICS BOARD**



# LIFT