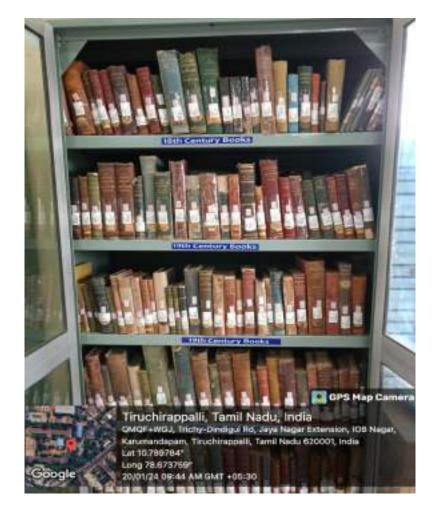

# RESOURCE CENTRE (Library) National College (Autonomous)

#### Tiruchirappalli-620001







#### LAYOUT OF THE RESOURCE CENTRE



### **GEMS**

(Gate Entry Monitoring System)



# Library Notice Board





## Librarian Cabin





## REFERNCE SECTION



## **JOURNALS**



# **Ph.D.Thesis**



## **COMPETITIVE EXAM SECTION**



# Palm Leaf Manuscript





## **CIRCULATION SECTION**



## **READING HALL**



## **MAGAZINES**



# STACK-I TAMIL, ENGLISH, SANSKRIT





#### STACK-II

#### PHYSICS, COMMERCE, MANAGEMENT, HINDI





# STACK-III ECONOMICS, HISTORY, PHILOSOPHY





#### **STACK-IV**

#### BOTANY, BIOTECHNOLOGY, CHEMISTRY, COMPUTER SCIENCE, MATHEMATICS, GEOLOGY, ZOOLOGY





#### **STACK-V**

#### RARE BOOKS, JOURNAL-BACK VOLUMES, M.Phil THESIS





# **AUDIO-VISUAL THEATRE**





#### **DIGITAL LIBRARY**





# NVDA (Non Visual Desktop Access)



### Rare Books Scanning Section



#### ONLINE PUBLIC ACCESS CATALOG



# A/C. CONFERENCE HALL





#### NCT: NEW ARRIVALS/CURRENT CONTENT



## **DIGITAL NOTICS BOARD**



# LIFT