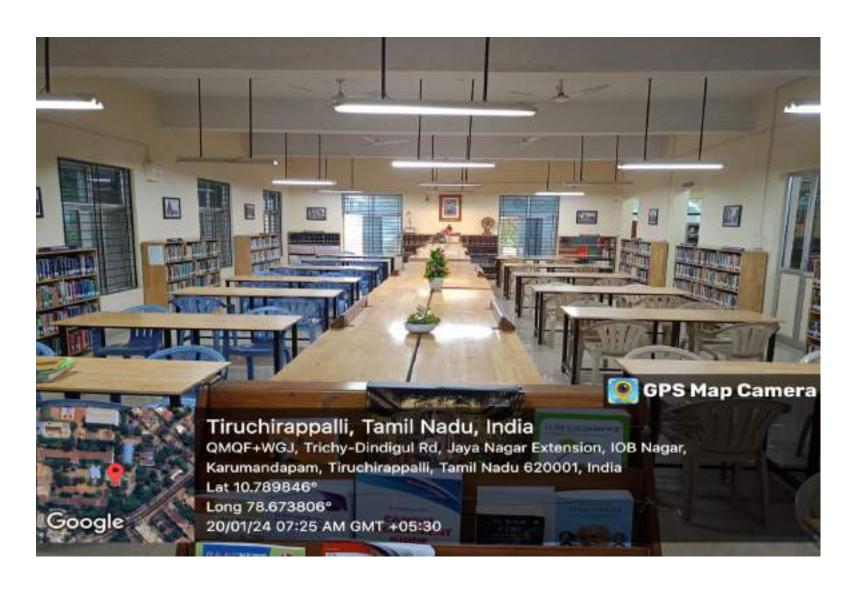

# RESOURCE CENTRE (Library) National College (Autonomous)

#### Tiruchirappalli-620001







#### LAYOUT OF THE RESOURCE CENTRE



### **GEMS**

(Gate Entry Monitoring System)



# Library Notice Board





## Librarian Cabin





## REFERNCE SECTION



## **JOURNALS**



# **Ph.D.Thesis**



## **COMPETITIVE EXAM SECTION**



# Palm Leaf Manuscript





## **CIRCULATION SECTION**



## **READING HALL**



## **MAGAZINES**



# STACK-I TAMIL, ENGLISH, SANSKRIT





#### STACK-II

#### PHYSICS, COMMERCE, MANAGEMENT, HINDI





# STACK-III ECONOMICS, HISTORY, PHILOSOPHY





#### **STACK-IV**

#### BOTANY, BIOTECHNOLOGY, CHEMISTRY, COMPUTER SCIENCE, MATHEMATICS, GEOLOGY, ZOOLOGY





#### **STACK-V**

#### RARE BOOKS, JOURNAL-BACK VOLUMES, M.Phil THESIS





# **AUDIO-VISUAL THEATRE**





#### **DIGITAL LIBRARY**





# NVDA (Non Visual Desktop Access)



### Rare Books Scanning Section



#### ONLINE PUBLIC ACCESS CATALOG



# A/C. CONFERENCE HALL





#### NCT: NEW ARRIVALS/CURRENT CONTENT



## **DIGITAL NOTICS BOARD**



# LIFT