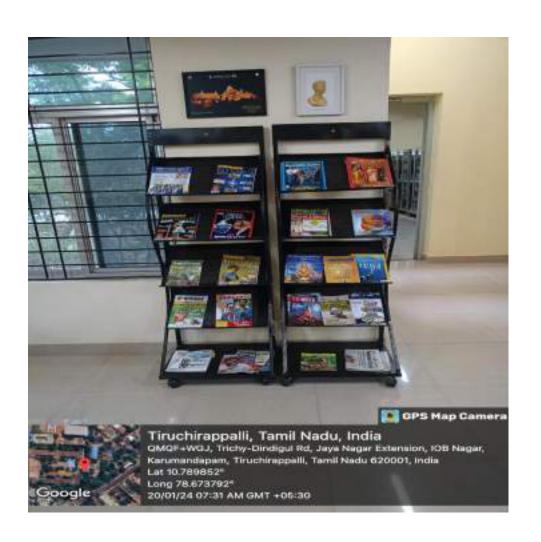

# RESOURCE CENTRE (Library) National College (Autonomous)

#### Tiruchirappalli-620001







#### LAYOUT OF THE RESOURCE CENTRE



### **GEMS**

(Gate Entry Monitoring System)



# Library Notice Board





## Librarian Cabin





## REFERNCE SECTION



## **JOURNALS**



# **Ph.D.Thesis**



## **COMPETITIVE EXAM SECTION**



# Palm Leaf Manuscript





## **CIRCULATION SECTION**



## **READING HALL**



## **MAGAZINES**



# STACK-I TAMIL, ENGLISH, SANSKRIT





#### STACK-II

#### PHYSICS, COMMERCE, MANAGEMENT, HINDI





# STACK-III ECONOMICS, HISTORY, PHILOSOPHY





#### **STACK-IV**

#### BOTANY, BIOTECHNOLOGY, CHEMISTRY, COMPUTER SCIENCE, MATHEMATICS, GEOLOGY, ZOOLOGY





#### **STACK-V**

#### RARE BOOKS, JOURNAL-BACK VOLUMES, M.Phil THESIS





# **AUDIO-VISUAL THEATRE**





#### **DIGITAL LIBRARY**





# NVDA (Non Visual Desktop Access)



### Rare Books Scanning Section



#### ONLINE PUBLIC ACCESS CATALOG



# A/C. CONFERENCE HALL





#### NCT: NEW ARRIVALS/CURRENT CONTENT



## **DIGITAL NOTICS BOARD**



# LIFT