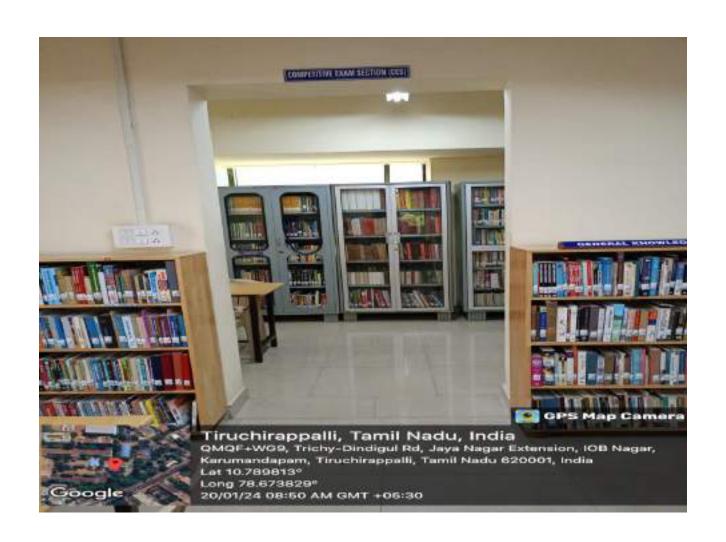

# RESOURCE CENTRE (Library) National College (Autonomous)

#### Tiruchirappalli-620001







#### LAYOUT OF THE RESOURCE CENTRE



### **GEMS**

(Gate Entry Monitoring System)



# Library Notice Board





## Librarian Cabin





## REFERNCE SECTION



## **JOURNALS**



# **Ph.D.Thesis**



## **COMPETITIVE EXAM SECTION**



# Palm Leaf Manuscript





## **CIRCULATION SECTION**



## **READING HALL**



## **MAGAZINES**



# STACK-I TAMIL, ENGLISH, SANSKRIT





#### STACK-II

#### PHYSICS, COMMERCE, MANAGEMENT, HINDI





# STACK-III ECONOMICS, HISTORY, PHILOSOPHY





#### **STACK-IV**

#### BOTANY, BIOTECHNOLOGY, CHEMISTRY, COMPUTER SCIENCE, MATHEMATICS, GEOLOGY, ZOOLOGY





#### **STACK-V**

#### RARE BOOKS, JOURNAL-BACK VOLUMES, M.Phil THESIS





# **AUDIO-VISUAL THEATRE**





#### **DIGITAL LIBRARY**





# NVDA (Non Visual Desktop Access)



### Rare Books Scanning Section



#### ONLINE PUBLIC ACCESS CATALOG



# A/C. CONFERENCE HALL





#### NCT: NEW ARRIVALS/CURRENT CONTENT



## **DIGITAL NOTICS BOARD**



# LIFT